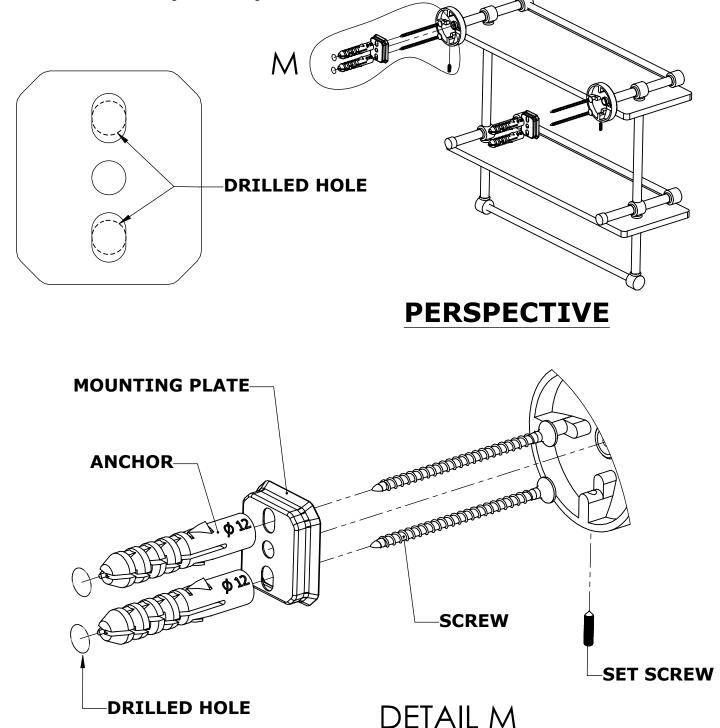

## **INSTALLATION INSTRUCTIONS**

LLIED BRASS

INC

**Step 1:** Drill holes in Wall for screw anchors and attach Mounting Plate to Wall

Determine your desired location for installation and make a mark for the location of the mounting plate. Remove mounting plate from backplate by loosening set screw in backplate as pictured below. Place center hole of mounting plate over mark made above. Make 2 marks where mounting screws will be placed as shown below. Drill hole at each of the marks. (You may substitute other style mounting anchors or screws if desired). Place anchors into the holes made. Place mounting plate over holes and secure to mounting surface using screws as shown below.