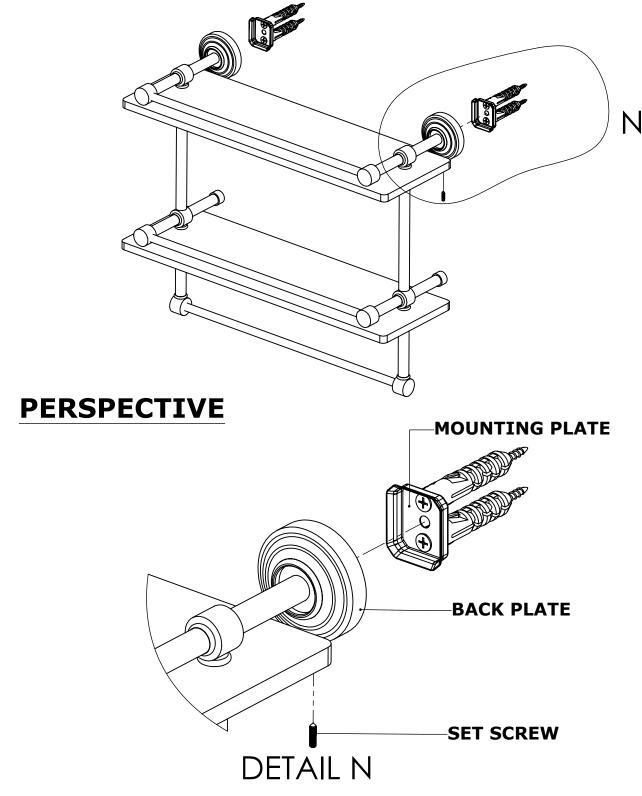

## **INSTALLATION INSTRUCTIONS**

Step 2: Attach Bracket to Mounting Plate.

Place bracket on mounting plate and secure by tightening set screw as shown below.